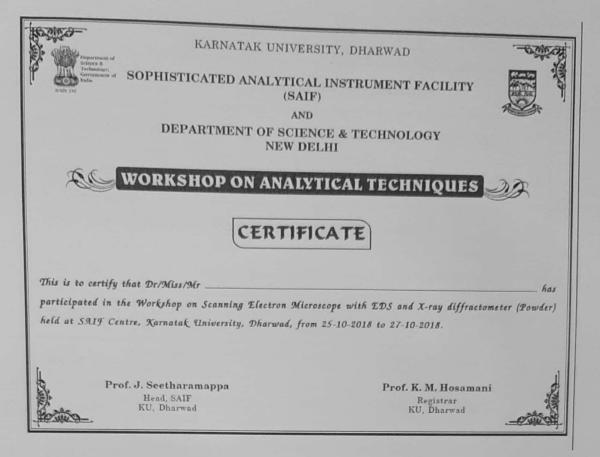

Shaikh         | Mr. Shivarudrappa H P      |  |
| Mr. Tilak Gasti              | Ms. Divya D Achari            | Mr. Rakesh R C            | Ms. Sumitra<br>Managasuli  |  |
| Mr. Naganagouda G            | Ms. Radha Doddamani           | Prof. Satish Bhat         | Ms. Soniya Naik            |  |
| Mr. Shrinivas<br>Koparde     | Ms. Pooja B Talawar           | Ms. Umashree              | Ms. Pooja Lokesh<br>Hegde  |  |
| Mr. Mahantesh<br>Budari      |                               |                           |                            |  |
|                              | Department of Geolo           | ogy, KU, Dharwad          |                            |  |
| Mr. Anant Pujar              | Mr. Marularadhya H            | Mr. Raju Chavan           | Mr. Avinash                |  |



Specimen copy of Certificate issued to participants



Group photo of participants attended the Workshop on Analytical Techniques

SEETHARAMAPPA Head, Sophisticated Analytical Instrument Facility (SAIF) Karnatak University Dharwad-580 003

# LIST OF DEMONSTATIONS FOR STUDENTS FROM VARIOUS EDUCATIONAL INSTITUTES

| SI.<br>No Date |            | Name of the Oraganisation                                                                                  |                    |  |
|----------------|------------|------------------------------------------------------------------------------------------------------------|--------------------|--|
|                |            |                                                                                                            | No. of<br>Stu