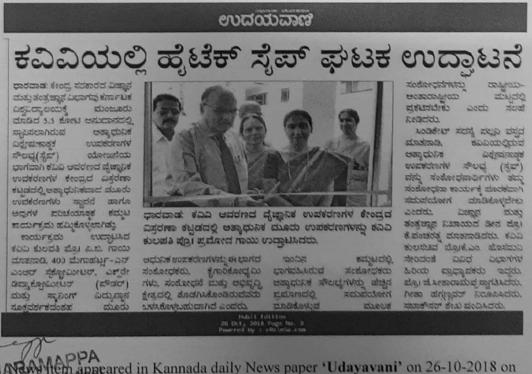

XRD                                              | ii) Analysis of samples by<br>SEM                                     |
|          | i) Analyzis of camples by<br>NEM                                              | ii) Analysis of samples by<br>XED                                     |

SEM with EDS; Lectures, demonstration & Analysis of samples - By Jeol India Pvt Ltd. Group.

XRD (Powder): Lectures, demonstration & Analysis of samples - By IR Technology Group.

Venue for lectures: Siddappa Hall, Department of Chemistry, Karnatak University, Dharwad.

Venue for Demonstration & Sample Analysis: SAIF, USIC Annex, Karnatak University, Dharwad.

60

00



Dharwad-580 003



Hon'ble Vice-Chancellor, Prof. P. B. Gai Dedicating SEM with EDS and XRD (Powder) to Research Community on 25-10-2018



Dr. J. SEETHANA Them appeared in Kannada daily News paper 'Udayavani' on 26-10-2018 on Head, Sophisticha mathematication and Dedication of Sophisticated Instruments to Research Community Instrument Facility (Salidon Source) (Sa Karnatak University

Dharwad-580 003

# WORKSHOP ON ANALYTICAL TECHNIQUES SEM WITH EDS AND XRD (POWDER) FROM 25-10-18 TO 27-10-18

|                              | Department of Chem            | istry, KU, Dharwad        |                            |  |
|------------------------------|-------------------------------|---------------------------|----------------------------|--|
| Mr. Khaleel Ahmed<br>D       | Ms. Pallavi                   | Ms. Nirupama              | Mr. Raghavendra.P.V        |  |
| Ms. Jyothi S D               | Mr. Mallikarjun A             |