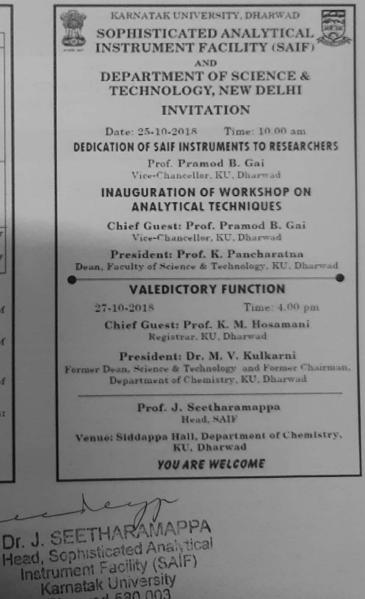

mples by SEM</li> </ul> | ii) Sample preparation<br>and Analysis of<br>samples by SEM           |
| 27-10-18 | i) Analyzis of anmples by<br>XRD                                              | ii) Analysis of samples by<br>SEM                                     |
|          | i) Analyzis of camples by<br>NEM                                              | ii) Analysis of samples by<br>XED                                     |

SEM with EDS; Lectures, demonstration & Analysis of samples - By Jeol India Pvt Ltd. Group.

XRD (Powder): Lectures, demonstration & Analysis of samples - By IR Technology Group.

Venue for lectures: Siddappa Hall, Department of Chemistry, Karnatak University, Dharwad.

Venue for Demonstration & Sample Analysis: SAIF, USIC Annex, Karnatak University, Dharwad.

60

00



Dharwad-580 003



Hon'ble Vice-Chancellor, Prof. P. B. Gai Dedicating SEM with EDS and XRD (Powder) to Research Community on 25-10-2018



Dr. J. SEETHANA Them appeared in Kannada daily News paper 'Udayavani' on 26-10-2018 on Head, Sophisticha mathematication and Dedication of Sophisticated Instruments to Research Community Instrument Facility (Salidon Source) (Sa Karnatak University

Dharwad-580 003

# WORKSHOP ON ANALYTICAL TECHNIQUES SEM WITH EDS AND XRD (POWDER) FROM 25-10-18 TO 27-10-18

|                              | Department of Chem            | istry, KU, Dharwad        |                            |  |
|------------------------------|-------------------------------|---------------------------|----------------------------|--|
| Mr. Khaleel Ahmed<br>D       | Ms. Pallavi