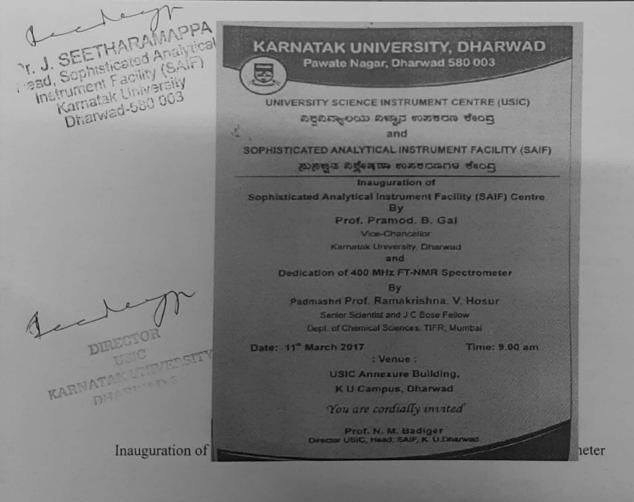

ed staff<br>(Applications, Sample preparation & Basics of<br>instruments) | 17                | 17              | 17            |

| SI.<br>No | Date                  | Training/Workshop                 | Instrument            | No.of participants                                                 |
|-----------|-----------------------|-----------------------------------|-----------------------|--------------------------------------------------------------------|
| 1         | 4-12-17 to<br>8-12-17 | Lectures cum Hands<br>On training | 400 MHz<br>FT-NMR     | 24 from Science Departments of<br>KUD and Karnatak Science College |
| 2         | 25-10-18 to 27-10-18  | Lectures cum Hands<br>On training | SEM and<br>Powder XRD | 78 from Science Departments of<br>KUD and Karnatak Science College |



Scanned with CamScanne

| 400 MHz F<br>P                 | T-NMR ANALYSIS<br>ROGRAMME FRO | S AND SOFTWAR<br>OM 4-12-17 TO 8-1 | E TRAINING                 |
|--------------------------------|--------------------------------|------------------------------------|----------------------------|
|                                | Department of Che              | mistry, KU, Dharwad                |                            |
| Mr. Mahantesh<br>Kumbar        | Mr. Mahantesh Budri            | Ms. Nirmala Naik                   | Dr. Satish Bhat            |
| Ms. Jyoti Bagalkoti            | Ms. Radha<br>Doddamani         | Ms. Farzana Shaik                  | Mr. Suresh Kumbar          |
| Mr. Praveen K<br>Bayannavar    | Ms. Afra Nadaf                 | Ms. Alpana Saxena                  |